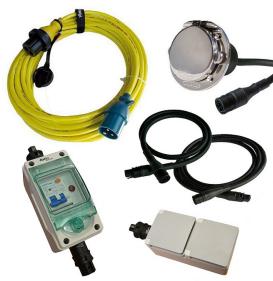

## Shore Power AC16 Basic Kit.

AC16-BASICKIT

The Ratio Electric AC16 Power System provides a complete plug & play shore power system for boats. The system is flexible and easy to extend or modify. All components use the snap-in connections for installation without any tools. Ask for the possibilities.