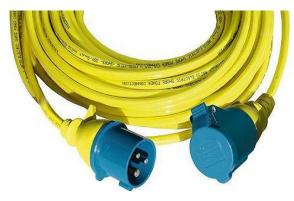

Ratio Electric shore power cables with yellow PUR cable and moulded-on shore power connectors offer the best quality for your boat. Our CEE extension cables have a moulded-on 3-pin CEE plug and moulded-on 3-pin CEE coupling with voltage indicator and waterproof protective cover.

## **Properties**

| PUR cable                                 | None |
|-------------------------------------------|------|
| Watertight moulded CEE plug and connector | None |
| Weatherproof protection cap               | None |
| LED power indicatie                       | None |