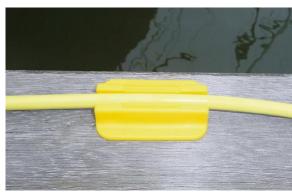

The Shore Power Cord Clips from Ratio Electric helps you to increase safety on and arround your boat.

keeps power cords for shore power organised and our of the water
easy to install
packaged as set of 6 clips